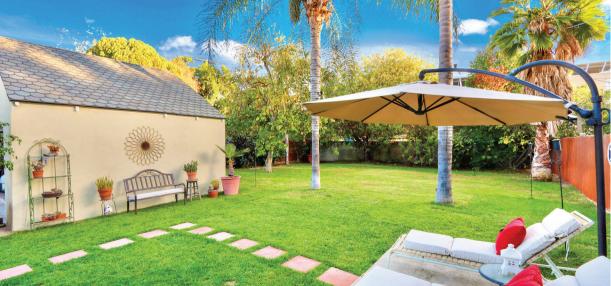

## 11100 LANDALE STREET | TOLUCA LAKE

Enviously boasting a charming curb appeal, this gorgeously updated Toluca Lake English Tudor home is situated on a tree-lined street on a sprawling 8,802 sq ft lot with park-like grounds. Gated with a rare extra wide driveway, upon entry one will appreciate its bright airy open concept living room and formal dining area. This 2 bed 2 bath home features picture frame windows, a nice decorative fireplace in the living room, and hardwood floors. The kitchen features spacious counters and a large window. The Master suite boasts built-in cabinetry, large wall-towall closets and opens out to a large outdoor dining and entertaining area overlooking the expansive backyard and trees surrounding the house. The guest bedroom also opens out to this beautiful outdoor deck through sliding doors. The home also boasts a finished attic perfect for TV and children's playroom. The detached garage could lend itself very well for a sizeable ADU. Best of all is its central location very close to the major studios at Universal City and Burbank, conveniences, trendy cafes, shops, and restaurants close by, and a hop skip and jump away from major freeways.