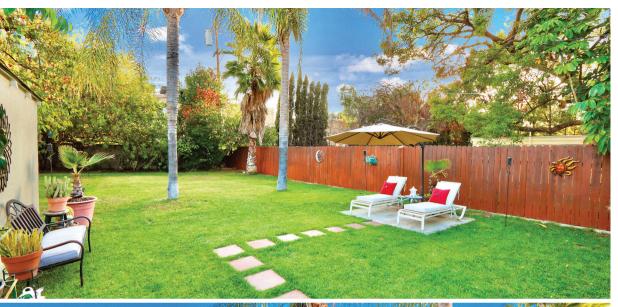

## 11100 LANDALE STREET | TOLUCA LAKE

Enviously boasting a charming curb appeal, this gorgeously updated Toluca Lake English Tudor home is situated on a tree-lined street on a sprawling 8,802 sq ft lot with park-like grounds. Gated with a rare extra wide driveway, upon entry one will appreciate its bright airy open concept living room and formal dining area. This 2 bed 2 bath home features picture frame windows, a nice decorative fireplace in the living room, and hardwood floors. The kitchen features spacious counters and a large window. The Master suite boasts built-in cabinetry, large wall-towall closets and opens out to a large outdoor dining and entertaining area overlooking the expansive backyard and trees surrounding the house. The guest bedroom also opens out to this beautiful outdoor deck through sliding doors. The home also boasts a finished attic perfect for TV and children's playroom. The detached garage could lend itself very well for a sizeable ADU. Best of all is its central location very close to the major studios at Universal City and Burbank, conveniences, trendy cafes, shops, and restaurants close by, and a hop skip and jump away from major freeways.