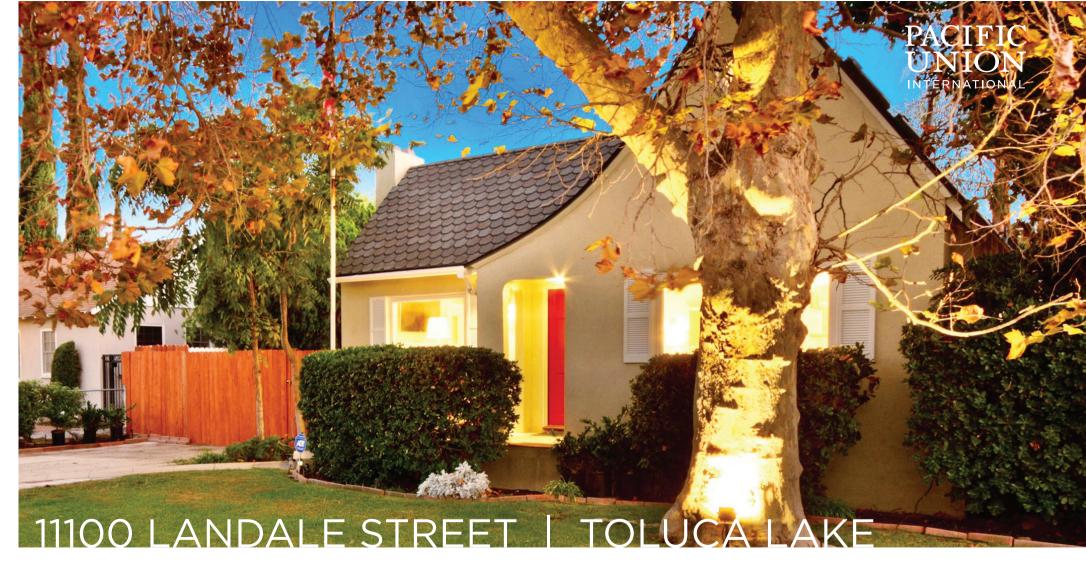

## 11100 LANDALE STREET | TOLUCA LAKE

Enviously boasting a charming curb appeal, this gorgeously updated Toluca Lake English Tudor home is situated on a tree-lined street on a sprawling 8,802 sq ft lot with park-like grounds. Gated with a rare extra wide driveway, upon entry one will appreciate its bright airy open concept living room and formal dining area. This 2 bed 2 bath home features picture frame windows, a nice decorative fireplace in the living room, and hardwood floors. The kitchen features spacious counters and a large window. The Master suite boasts built-in cabinetry, large wall-towall closets and opens out to a large outdoor dining and entertaining area overlooking the expansive backyard and trees surrounding the house. The guest bedroom also opens out to this beautiful outdoor deck through sliding doors. The home also boasts a finished attic perfect for TV and children's playroom. The detached garage could lend itself very well for a sizeable ADU. Best of all is its central location very close to the major studios at Universal City and Burbank, conveniences, trendy cafes, shops, and restaurants close by, and a hop skip and jump away from major freeways.

## 11100Landale.com