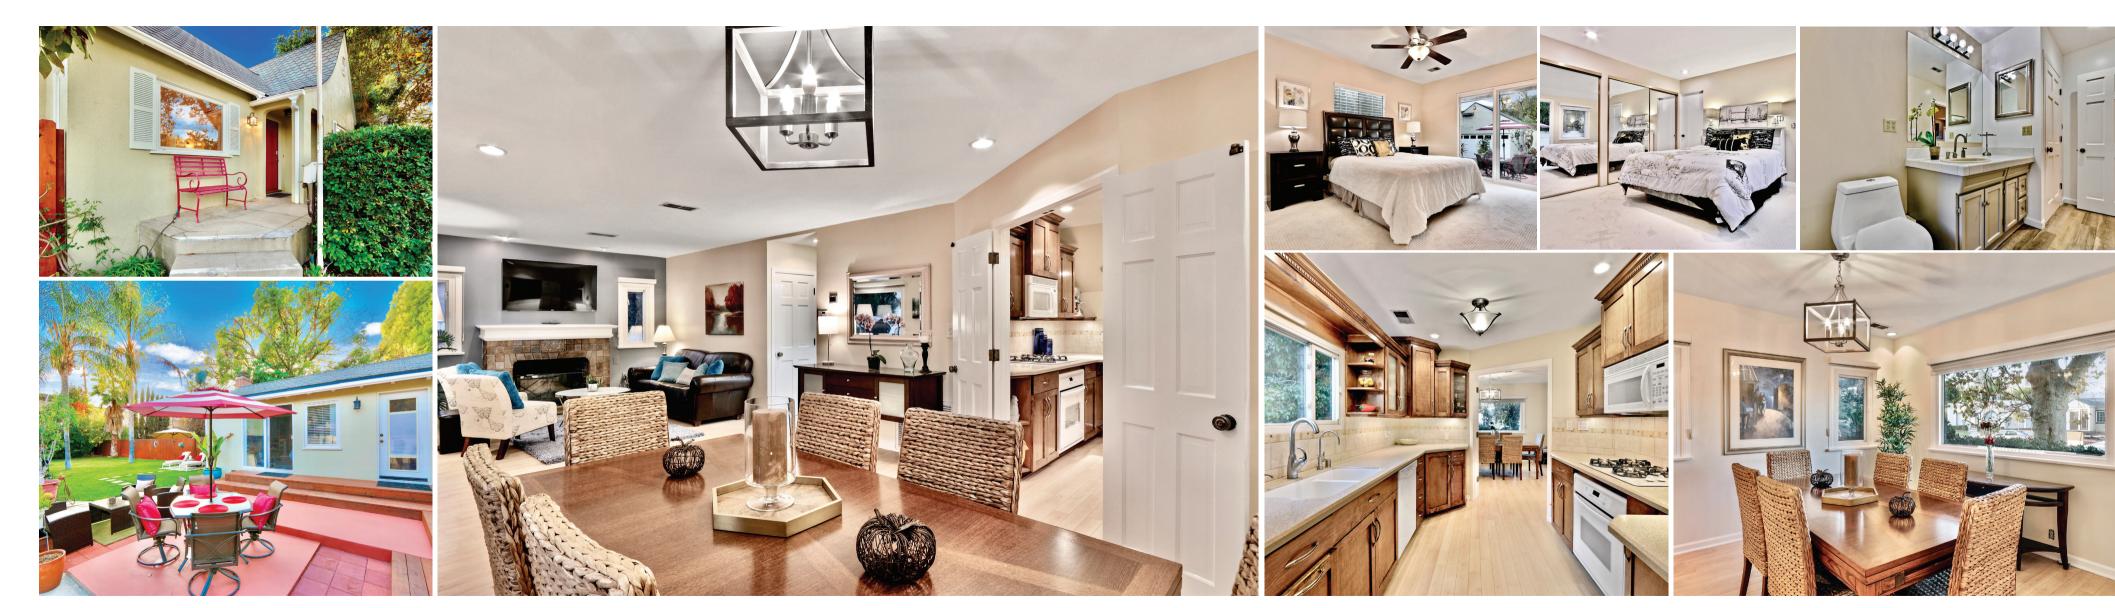

## 11100 LANDALE STREET | TOLUCA LAKE

Enviously boasting a charming curb appeal, this gorgeously updated Toluca Lake English Tudor home is situated on a tree-lined street on a sprawling 8,802 sq ft lot with park-like grounds. Gated with a rare extra wide driveway, upon entry one will appreciate its bright airy open concept living room and formal dining area. This 2 bed 2 bath home features picture frame windows, a nice decorative fireplace in the living room, and hardwood floors. The kitchen features spacious counters and a large window. The Master suite boasts built-in cabinetry, large wall-towall closets and opens out to a large outdoor dining and entertaining area overlooking the expansive backyard and trees surrounding the house. The guest bedroom also opens out to this beautiful outdoor deck through sliding doors. The home also boasts a finished attic perfect for TV and children's playroom. The detached garage could lend itself very well for a sizeable ADU. Best of all is its central location very close to the major studios at Universal City and Burbank, conveniences, trendy cafes, shops, and restaurants close by, and a hop skip and jump away from major freeways.